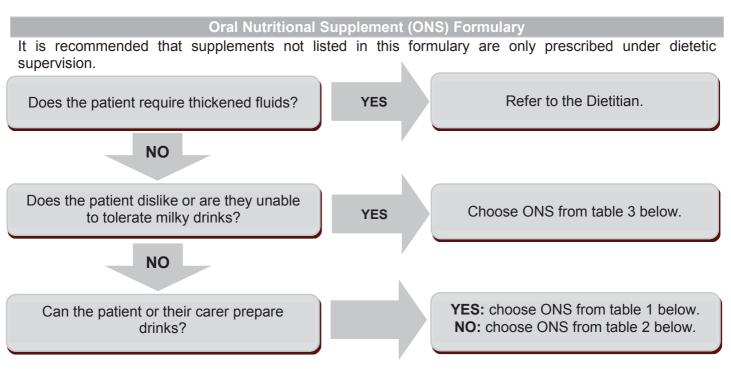

## **Appendix C: ONS Formulary**

## Table 1: Powdered Supplements

Powdered supplements should be reconstituted with full fat (whole) milk.

- The patient's or carer's ability to prepare the drinks should be considered before prescribing.
- These products cannot be administered via a feeding tube.

## Table 2: Milkshake Style Ready to Drink Supplements

| Product                   | Presentation | Calories Per Unit | Price per Bottle (£) |
|---------------------------|--------------|-------------------|----------------------|
| Aymes Complete            | 4 x 200ml    | 300               | 1.11                 |
| Ensure Plus Milkshake     | 220ml        | 330               | 1.12                 |
| Ensure Plus Yoghurt style | 200ml        | 300               | 1.12                 |
| Fortisip Bottle           | 200ml        | 300               | 1.12                 |
| Nutricomp Drink Plus      | 4 x 200ml    | 300               | 1.12                 |

## Table 3: Juice Style Ready to Drink Supplements

| Product                | Presentation | Calories Per Unit | Price per Unit (£) |
|------------------------|--------------|-------------------|--------------------|
| Ensure Plus Juce Style | 220ml        | 330               | 1.97               |
| Fresubin Jucy          | 4 x 200ml    | 300               | 1.99               |
| Fortijuce              | 200ml        | 300               | 2.02               |